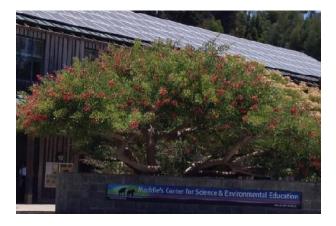

#### Where to Meet:

Tiger Timbers (picnic area) near the Marian Zimmer Auditorium and Maddie's Science & Education Center.

# DIRECTIONS & PARKING for Maddie's Center for Science and Environmental Education

- 1. Enter Knowland Park from Golf Links Road, stop at Gate to pay for parking
- 2. Make second left to lower parking area DO NOT GO UP THE HILL!
- 3. Park in the lower parking area
- 4. Walk up the rise past the playground towards the Lower Entrance
- 5. Meet your Education Specialist at the bottom of the ramp