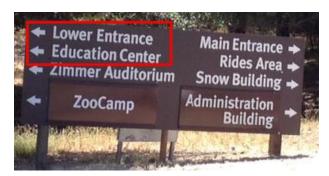

Go through the gate and take the 2<sup>nd</sup> left, follow sign to the LOWER ENTRANCE. Park in the Lower Area Parking Lot.

#### Where to Meet:

Tiger Timbers (picnic area) near the Marian Zimmer Auditorium and Maddie's Science & Education Center.

# DIRECTIONS & PARKING for Maddie's Center for Science and Environmental Education

- 1. Enter Knowland Park from Golf Links Road, stop at Gate to pay for parking
- 2. Make second left to lower parking area DO NOT GO UP THE HILL!
- 3. Park in the lower parking area
- 4. Walk up the rise past the playground towards the Lower Entrance
- 5. Meet your Education Specialist at the bottom of the ramp