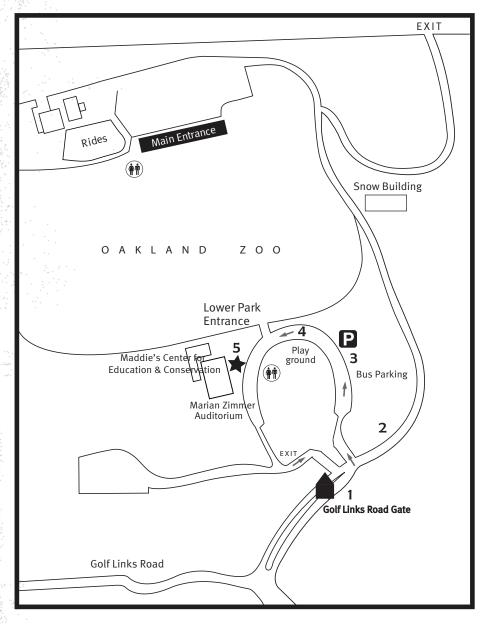

Go through the gate and take the 2<sup>nd</sup> left, follow sign to the LOWER ENTRANCE. Park in the Lower Area Parking Lot.

#### Where to Meet:

Tiger Timbers (picnic area) near the Marian Zimmer Auditorium and Maddie's Science & Education Center.

# DIRECTIONS & PARKING for Maddie's Center for Science and Environmental Education

- 1. Enter Knowland Park from Golf Links Road, stop at Gate to pay for parking
- 2. Make second left to lower parking area DO NOT GO UP THE HILL!
- 3. Park in the lower parking area
- 4. Walk up the rise past the playground towards the Lower Entrance
- 5. Meet your Education Specialist at the bottom of the ramp