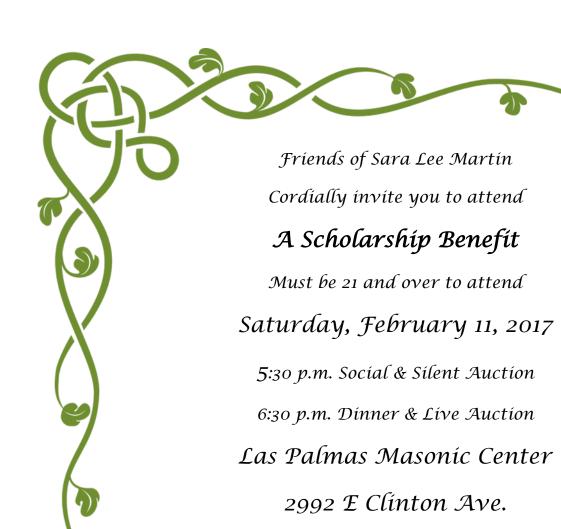

Please visit our website to make your reservation:

Fresno, CA

https://saralee.eventbrite.com

OR mail this portion as your RSVP by January 11, 2016.

Make check Payable to CRFGF. On memo line write: SLM Memorial Scholarship Dinner.

Please note, dinner is not tax deductible.

| Name/s of those attending                        |                                               |
|--------------------------------------------------|-----------------------------------------------|
| Cost is \$50 per person. Number Attending        | Total amount enclosed                         |
| Mail to: Shirley Redman – 1105 W. Fremont Ave. I | Fresno. CA 93711-1411 – sarnjar@sbcglobal.net |

We are gladly accepting auction items and monetary donations. Please contact Lee Ann Kallen: <a href="mailto:lakallen@gmail.com">lakallen@gmail.com</a>
If you're unable to attend but would like to make a tax deductible monetary donation, please visit the website listed above or make a check payable to CRFGF. On memo line please write: SLM Memorial Scholarship Fund.